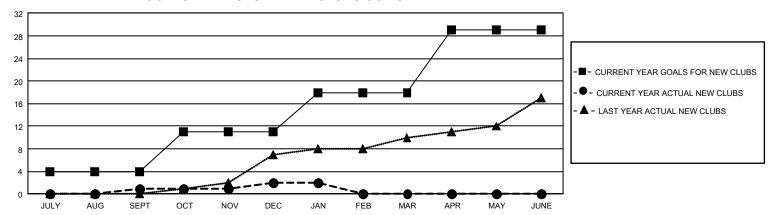

## GMT Constitutional Area 1, Group E

REPORT DOES NOT INCLUDE CLUBS IN UNDISTRICTED AREAS.

| Clubs                 |               |           |               | Members               |                          |                         |                                                    |
|-----------------------|---------------|-----------|---------------|-----------------------|--------------------------|-------------------------|----------------------------------------------------|
| RESULTS FOR 2021-2022 |               |           |               | RESULTS FOR 2021-2022 |                          |                         |                                                    |
| QUARTER               | NEW CLUB GOAL | NEW CLUBS | DROPPED CLUBS | QUARTER M             | EMBER GROWTH NET<br>GOAL | MEMBER GROWTH<br>ACTUAL | DROPPED MEMBERS<br>ACTUAL (including<br>transfers) |
| JULY/AUG/SEPT         | 12            | 1         | 7             | JULY/AUG/SEP1         | т 378                    | 888                     | 646                                                |
| OCT/NOV/DEC           | 21            | 1         | 11            | OCT/NOV/DEC           | 397                      | 679                     | 879                                                |
| JAN/FEB/MAR           | 21            | 0         | 2             | JAN/FEB/MAR           | 375                      | 258                     | 288                                                |
| APR/MAY/JUNE          | 33            | 0         | 0             | APR/MAY/JUNE          | 435                      | 0                       | 0                                                  |

## GOALS AND ACTUAL NEW CLUBS CUMULATIVE

| DROPPED CLUBS: 20 |       | 490 CLUBS OF 1,032 ADDED 1<br>OR MORE NEW MEMBERS | GENDER DISTRIBUTION                  |                 |  |
|-------------------|-------|---------------------------------------------------|--------------------------------------|-----------------|--|
|                   |       |                                                   | MALE                                 | 22,017 (71.98%) |  |
|                   |       |                                                   | FEMALE                               | 8,568 (28.01%)  |  |
| DROPPED MEMBERS   |       |                                                   | NON BINARY                           | 0 (0.00%)       |  |
| DECEASED          | 290   |                                                   | PREFER NOT TO ANSWER                 | 1 (0.00%)       |  |
| CLUB CANCELLED    | 102   |                                                   | TOTAL FAMILY UNIT MEMBERS 5,450      |                 |  |
| OTHER             | 1,421 | CLICK HERE FOR                                    |                                      |                 |  |
| TOTAL             | 1,813 | CUMULATIVE MEMBERSHIP  DATA                       | FAMILY MEMBERS PAYING HALF DUES 2,78 |                 |  |