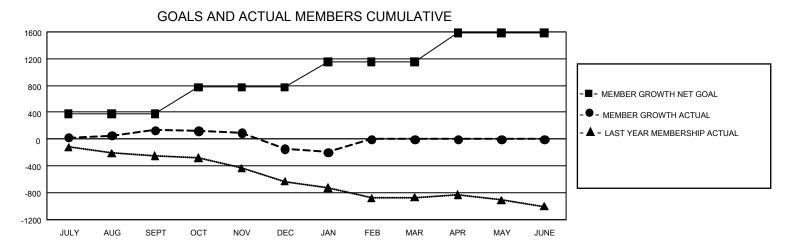

## GMT Constitutional Area 1, Group E

REPORT DOES NOT INCLUDE CLUBS IN UNDISTRICTED AREAS.

| Clubs                 |               |           |               | Members               |                          |                         |                                                    |
|-----------------------|---------------|-----------|---------------|-----------------------|--------------------------|-------------------------|----------------------------------------------------|
| RESULTS FOR 2021-2022 |               |           |               | RESULTS FOR 2021-2022 |                          |                         |                                                    |
| QUARTER               | NEW CLUB GOAL | NEW CLUBS | DROPPED CLUBS | QUARTER M             | EMBER GROWTH NET<br>GOAL | MEMBER GROWTH<br>ACTUAL | DROPPED MEMBERS<br>ACTUAL (including<br>transfers) |
| JULY/AUG/SEPT         | 12            | 1         | 7             | JULY/AUG/SEP1         | т 378                    | 888                     | 646                                                |
| OCT/NOV/DEC           | 21            | 1         | 11            | OCT/NOV/DEC           | 397                      | 679                     | 879                                                |
| JAN/FEB/MAR           | 21            | 0         | 2             | JAN/FEB/MAR           | 375                      | 258                     | 288                                                |
| APR/MAY/JUNE          | 33            | 0         | 0             | APR/MAY/JUNE          | 435                      | 0                       | 0                                                  |

## GOALS AND ACTUAL NEW CLUBS CUMULATIVE

| DROPPED CLUBS: 20 |       | 490 CLUBS OF 1,032 ADDED 1<br>OR MORE NEW MEMBERS | GENDER DISTRIBUTION                  |                 |  |
|-------------------|-------|---------------------------------------------------|--------------------------------------|-----------------|--|
|                   |       |                                                   | MALE                                 | 22,017 (71.98%) |  |
|                   |       |                                                   | FEMALE                               | 8,568 (28.01%)  |  |
| DROPPED MEMBERS   |       |                                                   | NON BINARY                           | 0 (0.00%)       |  |
| DECEASED          | 290   |                                                   | PREFER NOT TO ANSWER                 | 1 (0.00%)       |  |
| CLUB CANCELLED    | 102   |                                                   | TOTAL FAMILY UNIT MEMBERS 5,450      |                 |  |
| OTHER             | 1,421 | CLICK HERE FOR                                    |                                      |                 |  |
| TOTAL             | 1,813 | CUMULATIVE MEMBERSHIP  DATA                       | FAMILY MEMBERS PAYING HALF DUES 2,78 |                 |  |